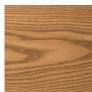

## Wood/Veneer

Memo stains on solid wood and wood veneer are created using a two-step conversion varnish, formulated to withstand the wear and tear of commercial interiors. They are applied using a combination of hand rubbed and spray methods to allow the best expression and preservation of the visual characteristics and warmth of wood.

Clear Over Walnut WCW

Clear Over Ash WCA

Gray Over Ash WGA

Oak Over Ash WOA

Walnut Over Ash WWA

Navy Painted Wood WNP