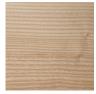

## Wood/Veneer

Memo stains on solid wood and wood veneer are created using a two-step conversion varnish, formulated to withstand the wear and tear of commercial interiors. They are applied using a combination of hand rubbed and spray methods to allow the best expression and preservation of the visual characteristics and warmth of wood.

Clear Over Walnut WCW

Clear Over Ash WCA

Gray Over Ash WGA

Oak Over Ash WOA

Walnut Over Ash WWA

Navy Painted Wood WNP