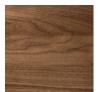

## Wood/Veneer

Memo stains on solid wood and wood veneer are created using a two-step conversion varnish, formulated to withstand the wear and tear of commercial interiors. They are applied using a combination of hand rubbed and spray methods to allow the best expression and preservation of the visual characteristics and warmth of wood.

Clear Over Walnut WCW

Clear Over Ash WCA

Gray Over Ash WGA

Oak Over Ash WOA

Walnut Over Ash WWA

Navy Painted Wood WNP