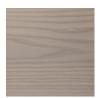

## Wood/Veneer

Memo stains on solid wood and wood veneer are created using a two-step conversion varnish, formulated to withstand the wear and tear of commercial interiors. They are applied using a combination of hand rubbed and spray methods to allow the best expression and preservation of the visual characteristics and warmth of wood.

Clear Over Walnut WCW

Clear Over Ash WCA

Gray Over Ash WGA

Oak Over Ash WOA

Walnut Over Ash WWA

Navy Painted Wood WNP