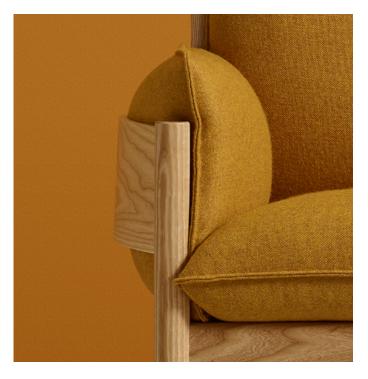

## Rolo Lounge & Table

memo

## Rolo Collection

| Designed by    | Studio Tolvanen                                          |                                          |                                                                                          |
|----------------|----------------------------------------------------------|------------------------------------------|------------------------------------------------------------------------------------------|
| Scope of Offer | Lounge<br>Loveseat<br>Sofa<br>Side Table                 | ST01-01<br>ST01-02<br>ST01-03<br>ST01-T1 |                                                                                          |
| Dimensions     | Lounge<br>Loveseat<br>Sofa<br>Side Table<br>Coffee Table | DWH<br>DWH<br>DWH<br>DWH<br>DWH          | 32 x 36 x 31<br>32 x 66 x 31<br>32 x 96 x 31<br>22.75 x 22.75 x 11<br>22.75 x 53.75 x 11 |
| Description    | Lounge Seating<br>& Occasional Tables                    |                                          |                                                                                          |
| Finishes       | Commercial Textiles<br>Wood Finish over Ash<br>or Walnut |                                          |                                                                                          |
| Philosophy     | Designs that enhance<br>the human experience             |                                          | memofurniture.com                                                                        |

A *rhythmic* ensemble of form and detail.