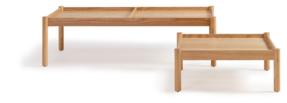

## Rolo Collection

| Designed by    | Studio Tolvanen                                          |                                          |                                                                                          |
|----------------|----------------------------------------------------------|------------------------------------------|------------------------------------------------------------------------------------------|
| Scope of Offer | Lounge<br>Loveseat<br>Sofa<br>Side Table                 | ST01-01<br>ST01-02<br>ST01-03<br>ST01-T1 |                                                                                          |
| Dimensions     | Lounge<br>Loveseat<br>Sofa<br>Side Table<br>Coffee Table | DWH<br>DWH<br>DWH<br>DWH<br>DWH          | 32 x 36 x 31<br>32 x 66 x 31<br>32 x 96 x 31<br>22.75 x 22.75 x 11<br>22.75 x 53.75 x 11 |
| Description    | Lounge Seating<br>& Occasional Tables                    |                                          |                                                                                          |
| Finishes       | Commercial Textiles<br>Wood Finish over Ash<br>or Walnut |                                          |                                                                                          |
| Philosophy     | Designs that enhance<br>the human experience             |                                          | memofurniture.com                                                                        |