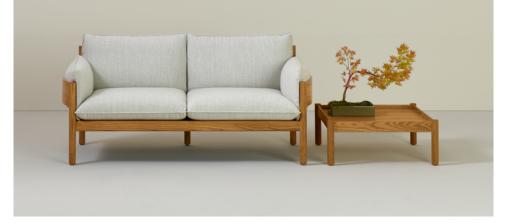

## Rolo Lounge & Table

memo

## Rolo Collection

| Designed by    | Studio Tolvanen                                          |                                          |                                                                                          |
|----------------|----------------------------------------------------------|------------------------------------------|------------------------------------------------------------------------------------------|
| Scope of Offer | Lounge<br>Loveseat<br>Sofa<br>Side Table                 | ST01-01<br>ST01-02<br>ST01-03<br>ST01-T1 |                                                                                          |
| Dimensions     | Lounge<br>Loveseat<br>Sofa<br>Side Table<br>Coffee Table | DWH<br>DWH<br>DWH<br>DWH<br>DWH          | 32 x 36 x 31<br>32 x 66 x 31<br>32 x 96 x 31<br>22.75 x 22.75 x 11<br>22.75 x 53.75 x 11 |
| Description    | Lounge Seating<br>& Occasional Tables                    |                                          |                                                                                          |
| Finishes       | Commercial Textiles<br>Wood Finish over Ash<br>or Walnut |                                          |                                                                                          |
| Philosophy     | Designs that enhance<br>the human experience             |                                          | memofurniture.com                                                                        |

A *rhythmic* ensemble of form and detail.